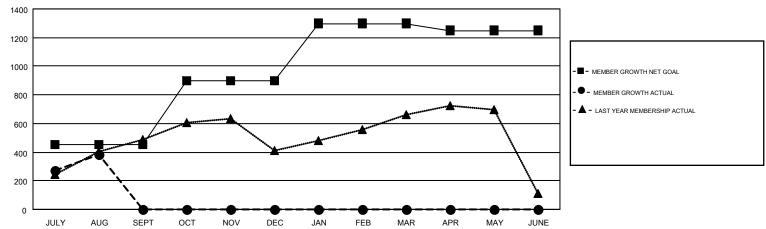

## Multiple District 308

GMT: EK PHANG BOBBY ENG

LOCATION: SINGAPORE

| GMT: EK PH    | ANG BOBBY ENG |             |               |                       |                           |                         | GMT CA 5                                           |  |
|---------------|---------------|-------------|---------------|-----------------------|---------------------------|-------------------------|----------------------------------------------------|--|
|               | Club          | s           |               | Members               |                           |                         |                                                    |  |
|               | RESULTS FOR   | R 2018-2019 |               | RESULTS FOR 2018-2019 |                           |                         |                                                    |  |
| QUARTER       | NEW CLUB GOAL | NEW CLUBS   | DROPPED CLUBS | QUARTER               | MEMBER GROWTH NET<br>GOAL | MEMBER GROWTH<br>ACTUAL | DROPPED<br>MEMBERS ACTUAL<br>(including transfers) |  |
| JULY/AUG/SEPT | 3             | 3           | 1             | JULY/AUG/SEPT         | 452                       | 617                     | 201                                                |  |
| OCT/NOV/DEC   | 6             | 0           | 0             | OCT/NOV/DEC           | 448                       | 0                       | 0                                                  |  |
| JAN/FEB/MAR   | 7             | 0           | 0             | JAN/FEB/MAR           | 399                       | 0                       | 0                                                  |  |
| APR/MAY/JUNE  | 2             | 0           | 0             | APR/MAY/JUNE          | -49                       | 0                       | 0                                                  |  |

## GOALS AND ACTUAL MEMBERS CUMULATIVE

| DROPPED CLUBS: 1           |     | 166 CLUBS OF 403 ADDED 1 OR MORE<br>NEW MEMBERS | GENDER DISTRIBUTION  MALE 8,191 (68.26%) |                |       |
|----------------------------|-----|-------------------------------------------------|------------------------------------------|----------------|-------|
| DROPPED MEMBERS            |     |                                                 | FEMALE                                   | 3,808 (31.74%) |       |
| DECEASED                   | 4   | CLICK HERE FOR CUMULATIVE                       | TOTAL FAMILY UNIT MEMBERS                |                | 1,262 |
| CLUB CANCELLED 0 DTHER 197 |     | MEMBERSHIP DATA                                 | FAMILY MEMBERS PAYING HALF               |                | 690   |
| TOTAL                      | 201 |                                                 | DUES                                     |                |       |