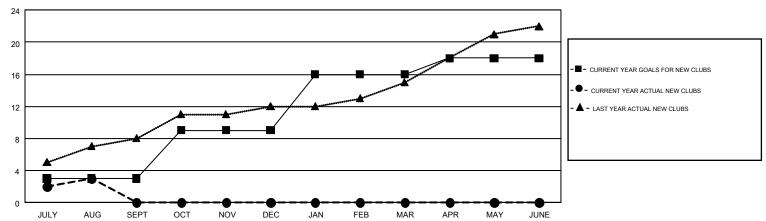

## Multiple District 308

GMT: EK PHANG BOBBY ENG

LOCATION: SINGAPORE

| GMT: EK PH    | ANG BOBBY ENG |             |               |                       |                           |                         | GMT CA 5                                           |  |
|---------------|---------------|-------------|---------------|-----------------------|---------------------------|-------------------------|----------------------------------------------------|--|
|               | Club          | s           |               | Members               |                           |                         |                                                    |  |
|               | RESULTS FOR   | R 2018-2019 |               | RESULTS FOR 2018-2019 |                           |                         |                                                    |  |
| QUARTER       | NEW CLUB GOAL | NEW CLUBS   | DROPPED CLUBS | QUARTER               | MEMBER GROWTH NET<br>GOAL | MEMBER GROWTH<br>ACTUAL | DROPPED<br>MEMBERS ACTUAL<br>(including transfers) |  |
| JULY/AUG/SEPT | 3             | 3           | 1             | JULY/AUG/SEPT         | 452                       | 617                     | 201                                                |  |
| OCT/NOV/DEC   | 6             | 0           | 0             | OCT/NOV/DEC           | 448                       | 0                       | 0                                                  |  |
| JAN/FEB/MAR   | 7             | 0           | 0             | JAN/FEB/MAR           | 399                       | 0                       | 0                                                  |  |
| APR/MAY/JUNE  | 2             | 0           | 0             | APR/MAY/JUNE          | -49                       | 0                       | 0                                                  |  |

## GOALS AND ACTUAL NEW CLUBS CUMULATIVE